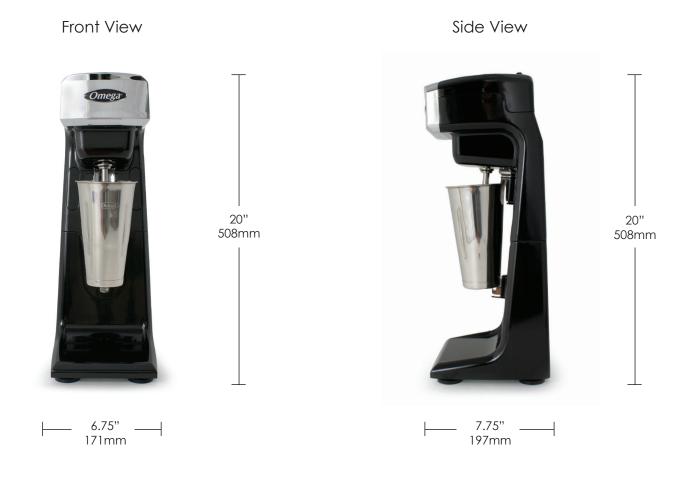

## Model M1000 Single Spindle Milkshake Machine

Model **M1000** Single Spindle Milkshake Machine

| Specifications |                                                          |              |
|----------------|----------------------------------------------------------|--------------|
| Model:         | M1000                                                    | M1220        |
| Voltage:       | 120V 50/60Hz                                             | 220V 50/60Hz |
| Description:   | Single Spindle<br>Milkshake Machine                      |              |
| Finish:        | Black and Chrome                                         |              |
| Controls:      | 2-Speed Rocker Switch                                    |              |
| Motor:         | 1/3 HP                                                   |              |
| Weight:        | 12lb / 5.5kg                                             |              |
| Dimensions:    | 6.75" W x 7.75" D x 20" H<br>171mm W x 197mm D x 508mm H |              |
| Container:     | 28Oz. / .83L Stainless Steel                             |              |

## Dimensions